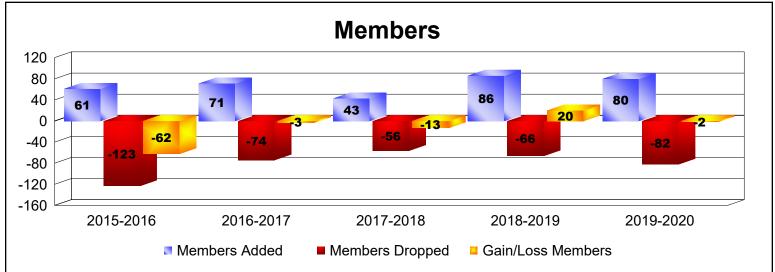

District J 2

As of June 2020 Cumulative

| Year      | New<br>Clubs | Dropped<br>Clubs | Gain/<br>Loss<br>Clubs | New<br>Members | Charter<br>Members | Reinstate<br>Members | Transfer<br>Members | Total<br>Member<br>Added | Total<br>Members<br>Dropped | Gain/<br>Loss<br>Members |
|-----------|--------------|------------------|------------------------|----------------|--------------------|----------------------|---------------------|--------------------------|-----------------------------|--------------------------|
| 2015-2016 | 0            | -3               | -3                     | 50             | 0                  | 9                    | 2                   | 61                       | -123                        | -62                      |
| 2016-2017 | 0            | -3               | -3                     | 66             | 1                  | 1                    | 3                   | 71                       | -74                         | -3                       |
| 2017-2018 | 0            | 0                | 0                      | 38             | 1                  | 3                    | 1                   | 43                       | -56                         | -13                      |
| 2018-2019 | 1            | -1               | 0                      | 62             | 22                 | 2                    | 0                   | 86                       | -66                         | 20                       |
| 2019-2020 | 1            | -2               | -1                     | 47             | 22                 | 7                    | 4                   | 80                       | -82                         | -2                       |
| Average   | 0            | -2               | -1                     | 53             | 9                  | 4                    | 2                   | 68                       | -80                         | -12                      |