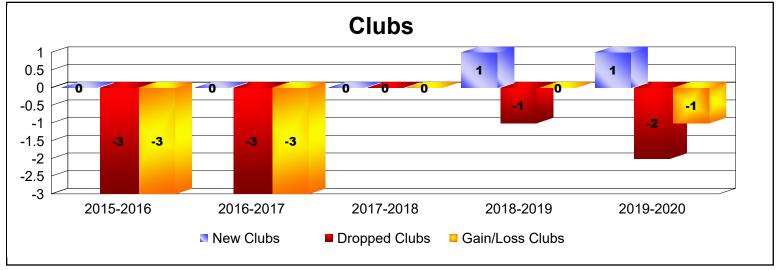

District J 2

As of June 2020 Cumulative

| Year      | New<br>Clubs | Dropped<br>Clubs | Gain/<br>Loss<br>Clubs | New<br>Members | Charter<br>Members | Reinstate<br>Members | Transfer<br>Members | Total<br>Member<br>Added | Total<br>Members<br>Dropped | Gain/<br>Loss<br>Members |
|-----------|--------------|------------------|------------------------|----------------|--------------------|----------------------|---------------------|--------------------------|-----------------------------|--------------------------|
| 2015-2016 | 0            | -3               | -3                     | 50             | 0                  | 9                    | 2                   | 61                       | -123                        | -62                      |
| 2016-2017 | 0            | -3               | -3                     | 66             | 1                  | 1                    | 3                   | 71                       | -74                         | -3                       |
| 2017-2018 | 0            | 0                | 0                      | 38             | 1                  | 3                    | 1                   | 43                       | -56                         | -13                      |
| 2018-2019 | 1            | -1               | 0                      | 62             | 22                 | 2                    | 0                   | 86                       | -66                         | 20                       |
| 2019-2020 | 1            | -2               | -1                     | 47             | 22                 | 7                    | 4                   | 80                       | -82                         | -2                       |
| Average   | 0            | -2               | -1                     | 53             | 9                  | 4                    | 2                   | 68                       | -80                         | -12                      |